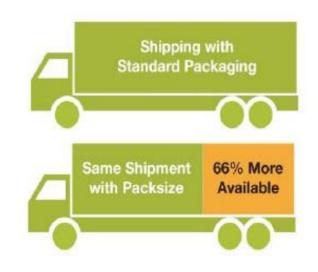

#### Package Cube Shrinkage

|                         | As Received from Retailer | After Repacking<br>with Packsize |
|-------------------------|---------------------------|----------------------------------|
| Total Corrugated        | 174.3 ft <sup>2</sup>     | 122.1 ft <sup>2</sup>            |
| Total Corrugated Weight | 18.0 lbs.                 | 12.6 lbs.                        |
| Total Package Volume    | 22.1 ft <sup>3</sup>      | 12.1 ft <sup>3</sup>             |

#### **Transportation Efficiencies**