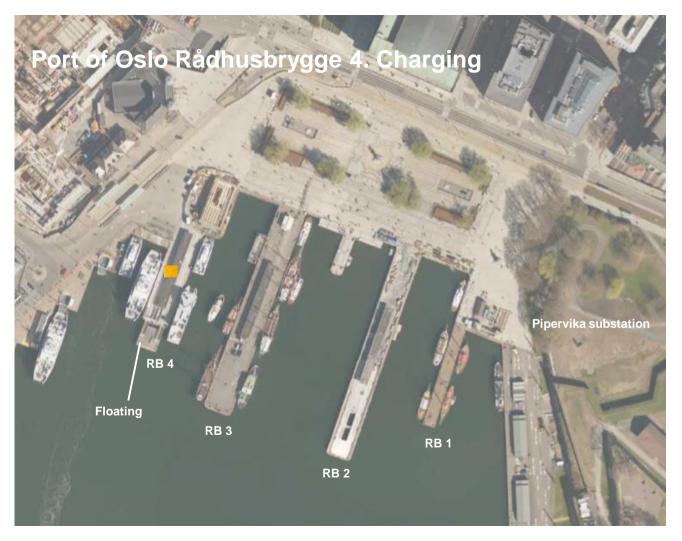

## Oslo Havn Rådhusbrygge 4

In total 8 MW. 4 MW (Nesoddsambandet) + 2 MW (Øybåtene) + 2 MW (Future)

Sea side Townhall side