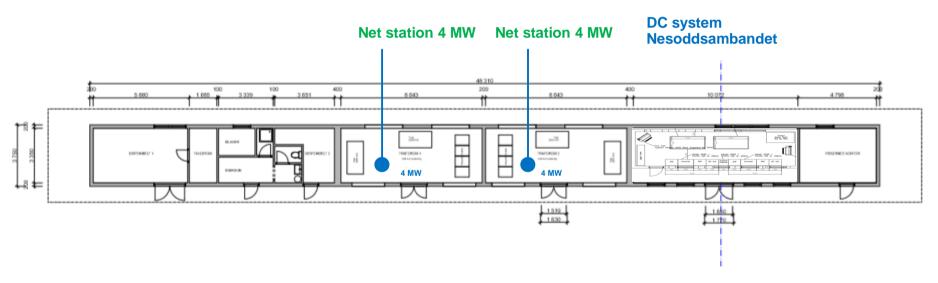

#### 2019

- Oslo Havn
- Ruter
- Sporveien

Hafslund (8 MW)

- 4 MW (Nesoddsambandet)
- 2 MW (Island boats)
- 2 MW (Future)
  Voltage 11 / 0,69 kV ( 690 V)

Ruter#

## Oslo Havn Rådhusbrygge 4

In total 8 MW. 4 MW (Nesoddsambandet) + 2 MW (Øybåtene) + 2 MW (Future)

Sea side Townhall side