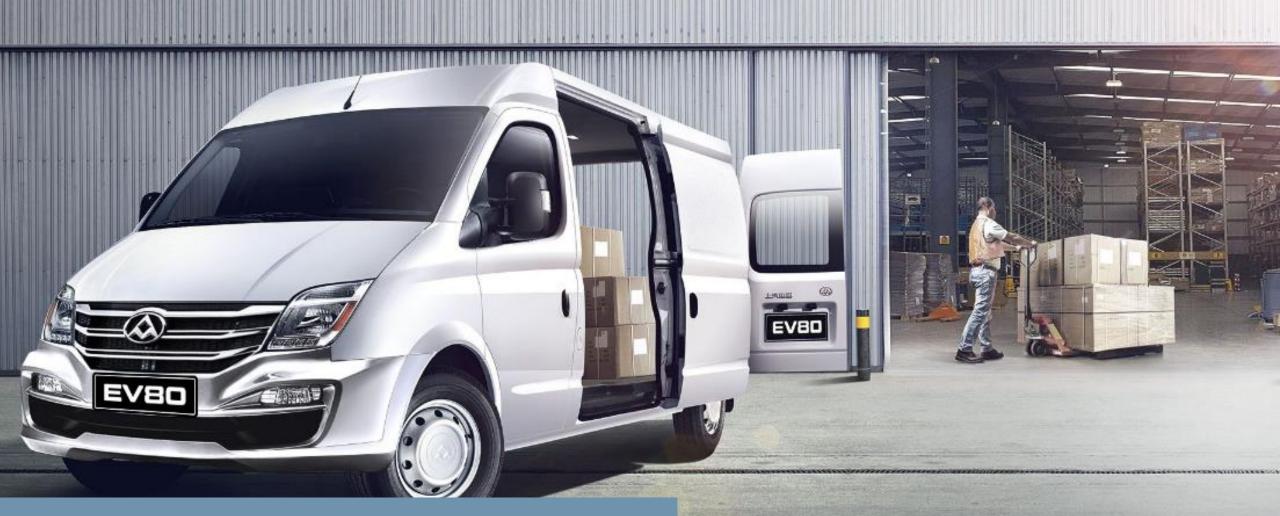

### Panel van 10,2m3 + 11,5m3 and Chassis

#### Payload up to 980 kg

#### Tow bar capacity 1250 kg