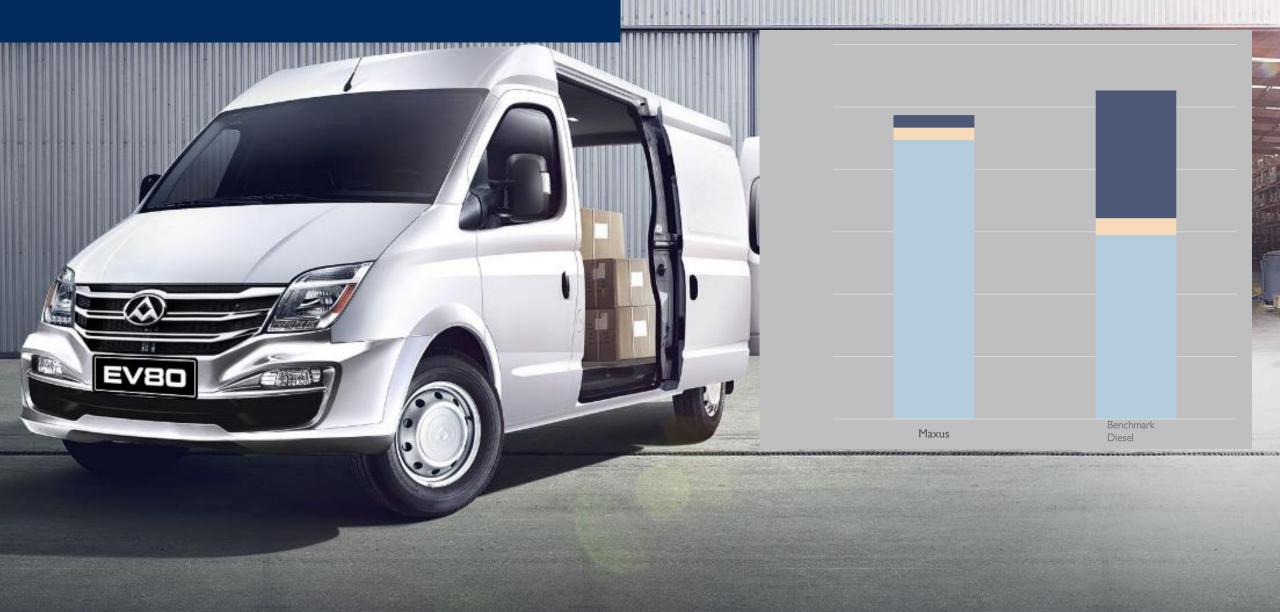

lion vehicles sold in 2018, worlds 7th largest vehicle manufacturer SAIC MAXUS Automotive
Company (SMAC), fully owned
company of SAIC MOTOR.
Producer of commercial vehicles





- Rutebileiernes Standardiserings Aksjeselskap
- Long history in the Automotive Industry, founded 1936
- Distributor of Suzuki and Isuzu from Japan.
- Large own dealer group RSA Bil covering urban areas in Norway
- Head office in Drammen
  - 5.000 m2 + 6.200 m2 (ware house)





#### SAIC MAXUS Distributor from end of 2018







#### Maxus EV80

## Electric urban mobility available now!





Class leading electric range up to 200KM

Fast charge compatible Less than 1 hour (30-80%)

### Panel van 10,2m3 + 11,5m3 and Chassis





#### Payload up to 980 kg





#### Tow bar capacity 1250 kg







#### Positive TCO





#### **Highligths EV80**

No limit on delivery



#### Posten/ Bring – Vans in operation







# **EV30**

- New generation Electric LCV, Build as electric vehicle, saves approx 200 kg.
- Launch end of 2019
- Two versions (Short 4.8m<sup>3</sup> and Long Wheelbase 6.1m<sup>3</sup>)
- Range up to 325 km
- Payload up to 1.000 kg



#### Key factors to increase EV adaptation on large van





**Continued favourable tollrates** 

Priority on parking and charging E-LCV in urban areas