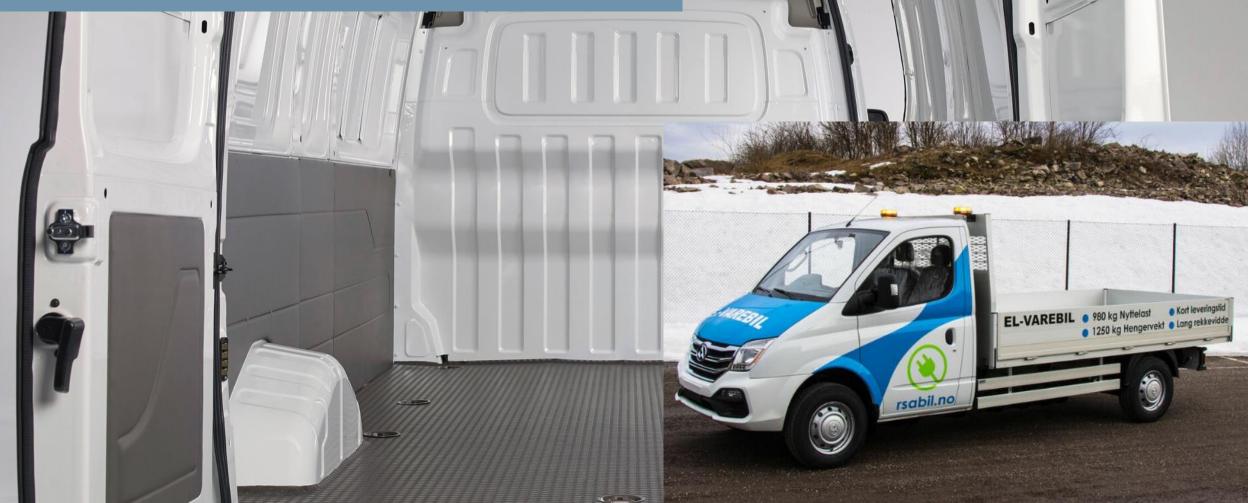

### Panel van 10,2m3 + 11,5m3 and Chassis

#### Payload up to 980 kg

#### Tow bar capacity 1250 kg