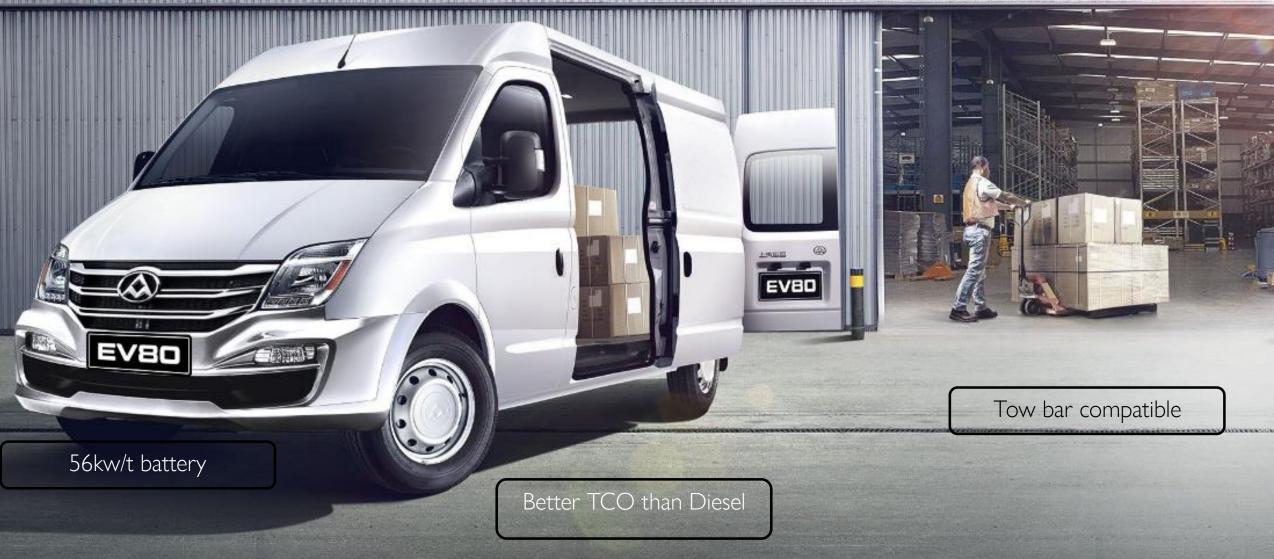

le manufacturer SAIC MAXUS Automotive
Company (SMAC), fully owned
company of SAIC MOTOR.
Producer of commercial vehicles





- Rutebileiernes Standardiserings Aksjeselskap
- Long history in the Automotive Industry, founded 1936
- Distributor of Suzuki and Isuzu from Japan.
- Large own dealer group RSA Bil covering urban areas in Norway
- Head office in Drammen
  - 5.000 m2 + 6.200 m2 (ware house)





#### SAIC MAXUS Distributor from end of 2018







#### Maxus EV80

## Electric urban mobility available now!





Class leading electric range up to 200KM

Fast charge compatible Less than 1 hour (30-80%)

### Panel van 10,2m3 + 11,5m3 and Chassis





#### Payload up to 980 kg





#### Tow bar capacity 1250 kg







#### Positive TCO





#### **Highligths EV80**

No limit on delivery



#### Posten/ Bring – Vans in operation







# **EV30**

- New generation Electric LCV, Build as electric vehicle, saves approx 200 kg.
- Launch end of 2019
- Two versions (Short 4.8m<sup>3</sup> and Long Wheelbase 6.1m<sup>3</sup>)
- Range up to 325 km
- Payload up to 1.000 kg



#### Key factors to increase EV adaptation on large van





**Continued favourable tollrates** 

Priority on parking and charging E-LCV in urban areas