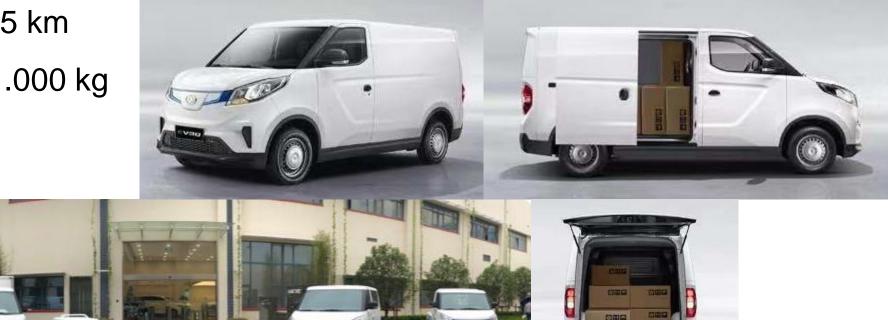

# **EV30**

- New generation Electric LCV, Build as electric vehicle, saves approx 200 kg.
- Launch end of 2019
- Two versions (Short 4.8m<sup>3</sup> and Long Wheelbase 6.1m<sup>3</sup>)
- Range up to 325 km
- Payload up to 1.000 kg