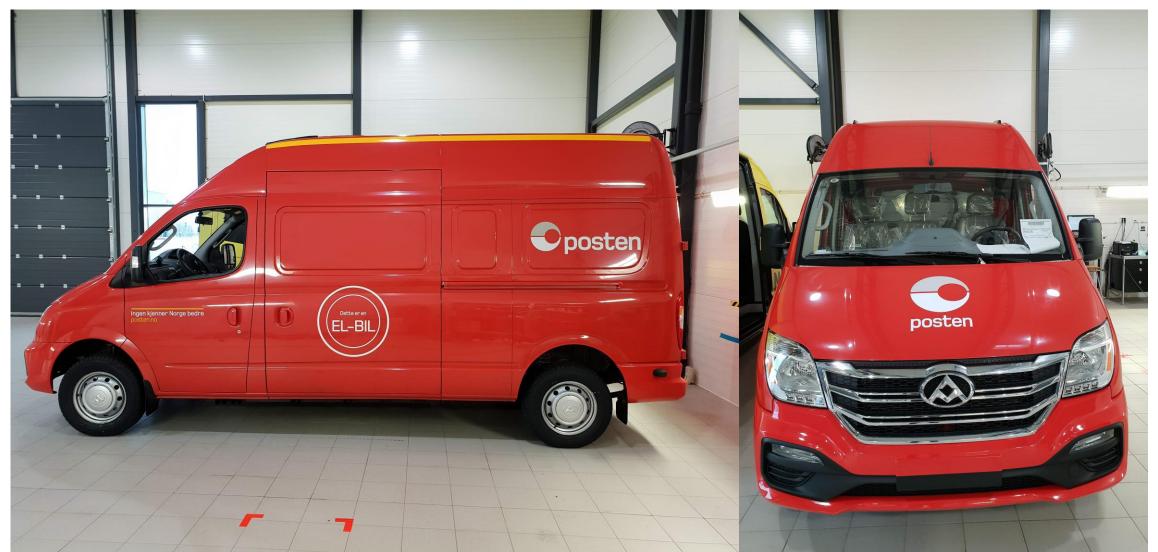

(SMAC), fully owned
company of SAIC MOTOR.
Producer of commercial vehicles





- Rutebileiernes Standardiserings Aksjeselskap
- Long history in the Automotive Industry, founded 1936
- Distributor of Suzuki and Isuzu from Japan.
- Large own dealer group RSA Bil covering urban areas in Norway
- Head office in Drammen
  - 5.000 m2 + 6.200 m2 (ware house)





#### SAIC MAXUS Distributor from end of 2018







#### Maxus EV80

## Electric urban mobility available now!





Class leading electric range up to 200KM

Fast charge compatible Less than 1 hour (30-80%)

### Panel van 10,2m3 + 11,5m3 and Chassis





#### Payload up to 980 kg





#### Tow bar capacity 1250 kg







#### Positive TCO





#### **Highligths EV80**

No limit on delivery



#### Posten/ Bring – Vans in operation







# **EV30**

- New generation Electric LCV, Build as electric vehicle, saves approx 200 kg.
- Launch end of 2019
- Two versions (Short 4.8m<sup>3</sup> and Long Wheelbase 6.1m<sup>3</sup>)
- Range up to 325 km
- Payload up to 1.000 kg



#### Key factors to increase EV adaptation on large van





**Continued favourable tollrates** 

Priority on parking and charging E-LCV in urban areas