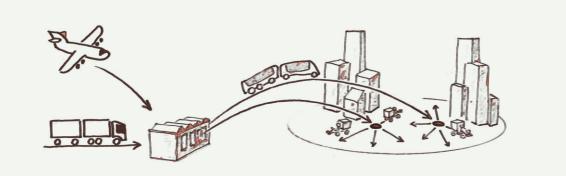

### Containerisation

Faster and safer, enabling use of optimized vehicles

## Containerisation

Container Transfer Takes 1 Min

Container Transfer Takes 1 Minute

 Parcel sorting and handling only done once -in the sorting terminal outside the city center. Fast, weatherproof and theftproof transfer of goods to the Armadillo. Several methods possible.