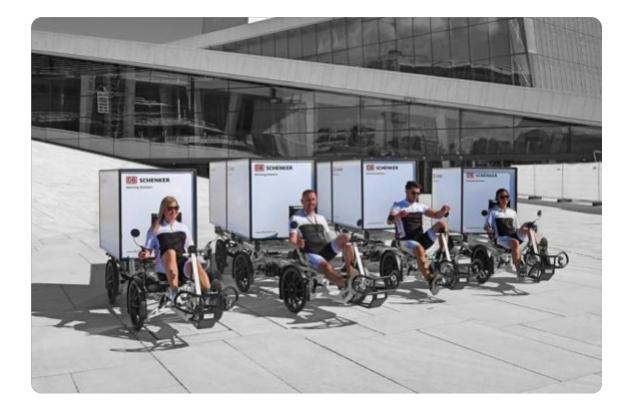

Oslo

#### Oslo City Hub –a worlds' first?

DB Schenker increasing their area of operation after initial pilot test. City Hub in co-operation with city of Oslo might happen already in 2019, also with Velove customers DHL Express and Bring