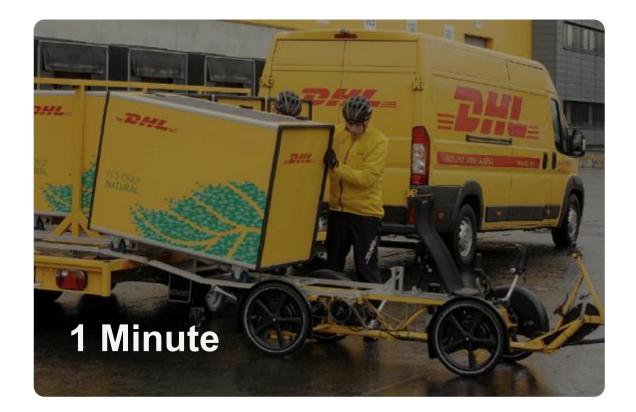

## Containerisation

Container Transfer Takes 1 Min

Container Transfer Takes 1 Minute

 Parcel sorting and handling only done once -in the sorting terminal outside the city center. Fast, weatherproof and theftproof transfer of goods to the Armadillo. Several methods possible.