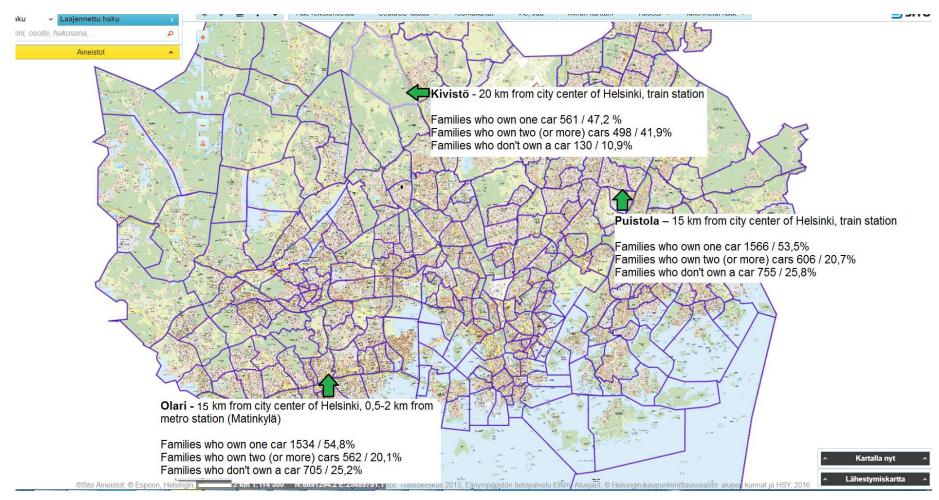

900 registrations













#### campaign received a lot of media attention













#### in June four families that we selected made social media content on their e-bike experiment













#### "Virtaa fillariin" ("Electricity to bike") short films











# E-bike testing campaign at Korkeasaari zoo 21.5.-3.6.

 Families had possibility to go by ebike from parking lot to the gate of the zoo or vice versa (around 400 meters): the parents tried e-biking and children traveled with e-bike taxi















• Around hundred families participated campaign and the feedback of the participants was very positive.













Videos and other social media content











# E-bike testing events in our pilot suburbs and elsewhere













### Pilot suburbs for summer 2018













### Ebike testing events

- Vantaa Tikkurila 21.4.
- Kauniainen 24.5.
- Helsinki City-center 12.6.
- Helsinki Puistola 27.6.
- Espoo Olari 25.8.
- Vantaa Kivistö 1.9.
- Helsinki Käpylä 2.9.
- Espoo Olari 4.9.
- Helsinki Puotila 9.9.













## An e-bike tour to Parliament of Finland 6.9. and 17.10.



















## Thank you - Kiitos!

Petteri Nisula
<a href="mailto:petteri.nisula@hsy.fi">petteri.nisula@hsy.fi</a>
+358 50 320 8514