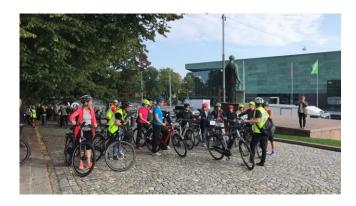

3.6.

 Families had possibility to go by ebike from parking lot to the gate of the zoo or vice versa (around 400 meters): the parents tried e-biking and children traveled with e-bike taxi















• Around hundred families participated campaign and the feedback of the participants was very positive.













Videos and other social media content











# E-bike testing events in our pilot suburbs and elsewhere













### Pilot suburbs for summer 2018













### Ebike testing events

- Vantaa Tikkurila 21.4.
- Kauniainen 24.5.
- Helsinki City-center 12.6.
- Helsinki Puistola 27.6.
- Espoo Olari 25.8.
- Vantaa Kivistö 1.9.
- Helsinki Käpylä 2.9.
- Espoo Olari 4.9.
- Helsinki Puotila 9.9.













## An e-bike tour to Parliament of Finland 6.9. and 17.10.



















## Thank you - Kiitos!

Petteri Nisula
<a href="mailto:petteri.nisula@hsy.fi">petteri.nisula@hsy.fi</a>
+358 50 320 8514