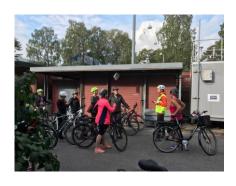

### Ebike testing events

- Vantaa Tikkurila 21.4.
- Kauniainen 24.5.
- Helsinki City-center 12.6.
- Helsinki Puistola 27.6.
- Espoo Olari 25.8.
- Vantaa Kivistö 1.9.
- Helsinki Käpylä 2.9.
- Espoo Olari 4.9.
- Helsinki Puotila 9.9.