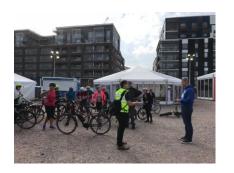

# E-bike testing campaign at Korkeasaari zoo 21.5.-3.6.

 Families had possibility to go by ebike from parking lot to the gate of the zoo or vice versa (around 400 meters): the parents tried e-biking and children traveled with e-bike taxi

• Around hundred families participated campaign and the feedback of the participants was very positive.

Videos and other social media content