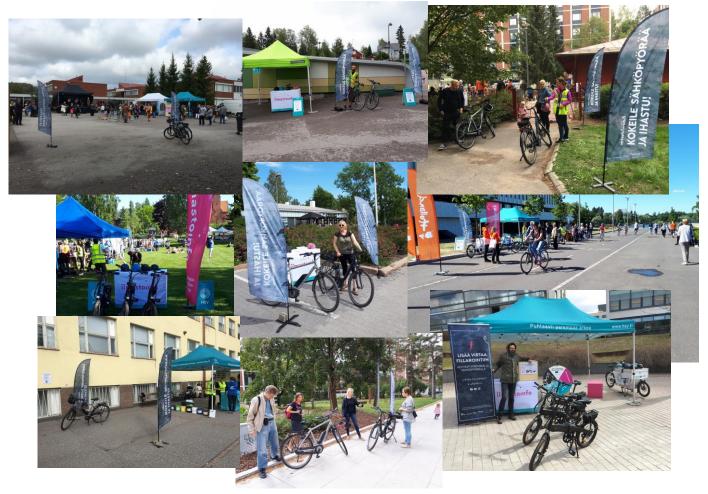

# E-bike testing events in our pilot suburbs and elsewhere

### Ebike testing events

- Vantaa Tikkurila 21.4.
- Kauniainen 24.5.
- Helsinki City-center 12.6.
- Helsinki Puistola 27.6.
- Espoo Olari 25.8.
- Vantaa Kivistö 1.9.
- Helsinki Käpylä 2.9.
- Espoo Olari 4.9.
- Helsinki Puotila 9.9.