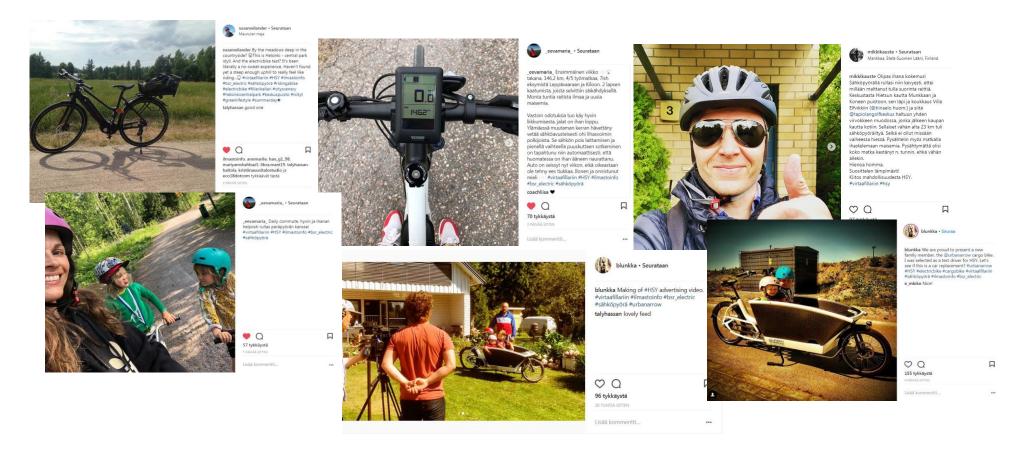

#### in June four families that we selected made social media content on their e-bike experiment

#### "Virtaa fillariin" ("Electricity to bike") short films