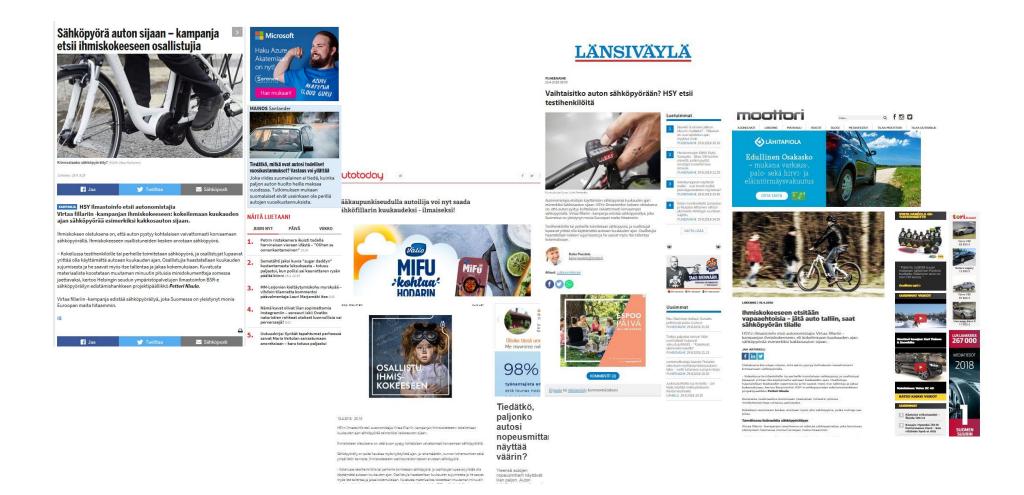

#### campaign received a lot of media attention

• Around hundred families participated campaign and the feedback of the participants was very positive.

Videos and other social media content