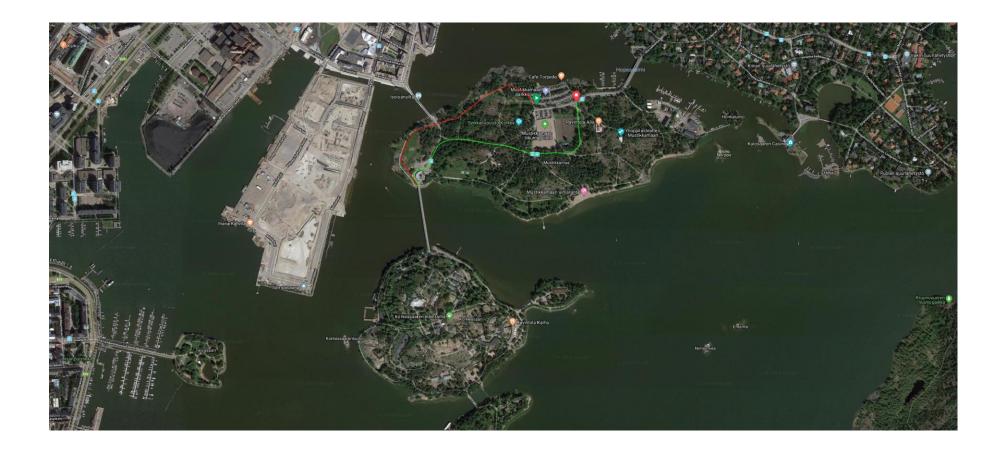

# E-bike testing campaign at Korkeasaari zoo 21.5.-3.6.

 Families had possibility to go by ebike from parking lot to the gate of the zoo or vice versa (around 400 meters): the parents tried e-biking and children traveled with e-bike taxi

• Around hundred families participated campaign and the feedback of the participants was very positive.

Videos and other social media content