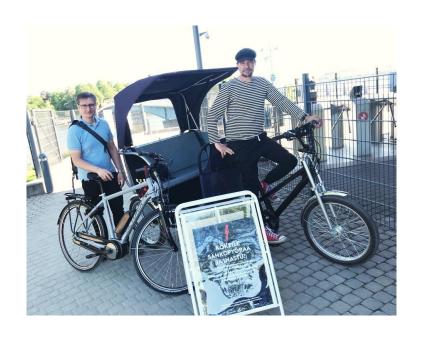

# E-bike testing campaign at Korkeasaari zoo 21.5.-3.6.

 Families had possibility to go by ebike from parking lot to the gate of the zoo or vice versa (around 400 meters): the parents tried e-biking and children traveled with e-bike taxi

• Around hundred families participated campaign and the feedback of the participants was very positive.

Videos and other social media content