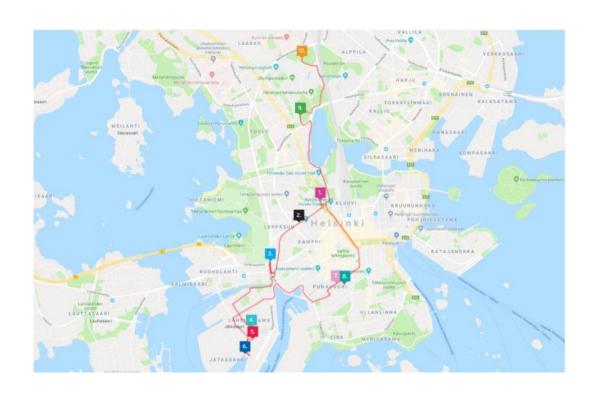

# E-bike testing events in our pilot suburbs and elsewhere

### Pilot suburbs for summer 2018

### Ebike testing events

- Vantaa Tikkurila 21.4.
- Kauniainen 24.5.
- Helsinki City-center 12.6.
- Helsinki Puistola 27.6.
- Espoo Olari 25.8.
- Vantaa Kivistö 1.9.
- Helsinki Käpylä 2.9.
- Espoo Olari 4.9.
- Helsinki Puotila 9.9.