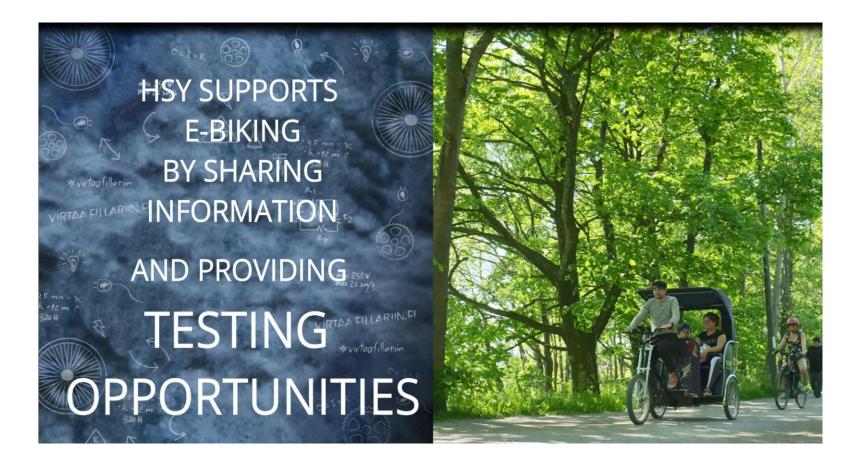

# E-bike testing campaign at Korkeasaari zoo 21.5.-3.6.

 Families had possibility to go by ebike from parking lot to the gate of the zoo or vice versa (around 400 meters): the parents tried e-biking and children traveled with e-bike taxi

• Around hundred families participated campaign and the feedback of the participants was very positive.

Videos and other social media content