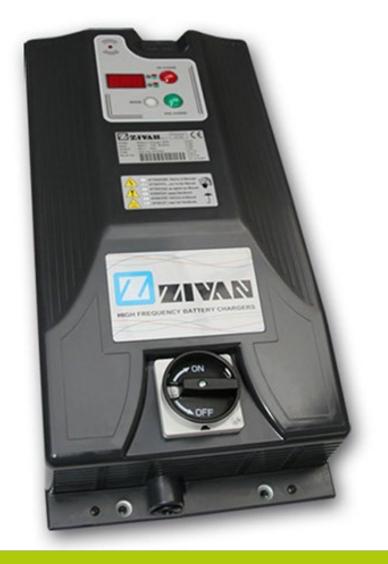

#### Made in Stralsund

- Known issues: propeller

- Known issues: battery charger

- Known issues: winch