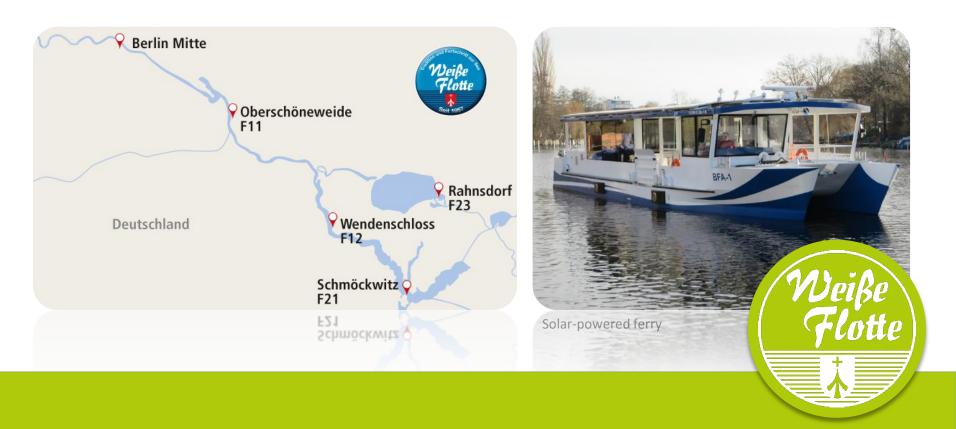

## **Solar-powered vessels** - Berlin

- Established in 2014
- Operating 4 different innovative solar-powered ferries and a rowing boat ferry
- 2 year-round routes plus 2 seasonal lines on the river Spree and around the lakes of Berlin
- Passenger volume: approx. 400.000 per year
- Shuttle traffic up to **15 hours service per day**

### **Solar-powered vessels** - Berlin