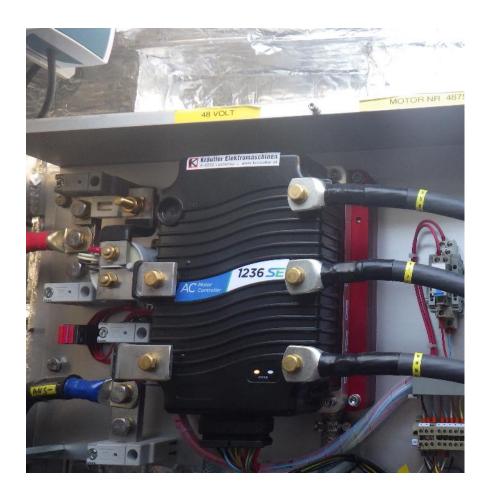

with 10,6 kw

35 - 49, 2 wheelchairs, 10 bikes

- Length over all 18,5 m
- Moulded breadth
- Moulded depth
- Maximum draft
- Weight
- Top Speed
- Seats
- Solar system
- External power

#### Made in Stralsund





in 365 days and ~14 h service per day: 22 T kw/h = *approx. 0,83 € per hour* 





### **Solar-powered vessels** - Berlin





# **Solar-powered vessels** - Wolfsburg

- Length over all
- Moulded breadth
- Moulded depth
- Maximum draft
- Weight
- Top Speed
- Seats
- Solar system

#### 15 km/h 60, two wheelchairs 66 m<sup>2</sup> with 10,6 kw

3,46 m (excluding mast)

18,5 m

5,22 m

0,6 m

18,0 t

#### Made in Stralsund









- Known issues: propeller





- Known issues: battery charger







- Known issues: winch







#### - Known issues: high current screw connections







# - Advantages: magnets





- Advantages: corrosion-free





- Advantages: reliability





# Thank you for your attention!