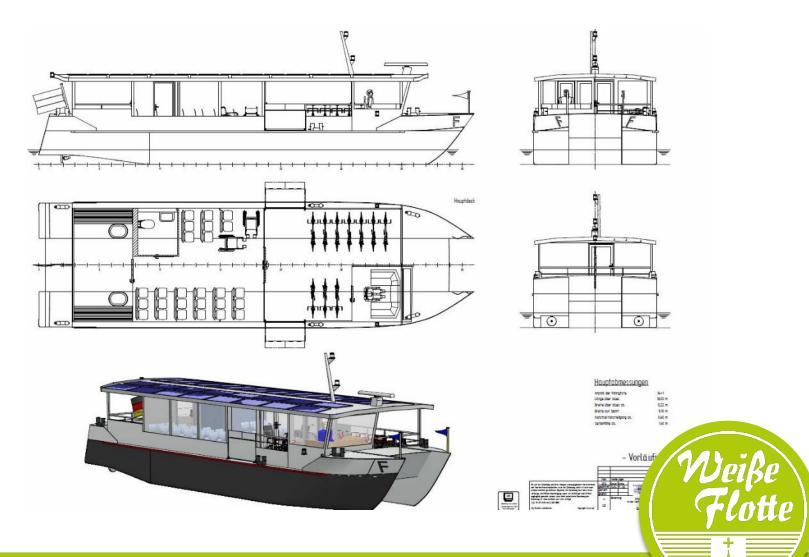

# **Solar-powered vessels** - Berlin

5,22 m

0,60 m

20,0 t

12 km/h

3,46 m (excluding mast)

60 m<sup>2</sup> with 10,6 kw

35 - 49, 2 wheelchairs, 10 bikes

- Length over all 18,5 m
- Moulded breadth
- Moulded depth
- Maximum draft
- Weight
- Top Speed
- Seats
- Solar system
- External power

#### Made in Stralsund

in 365 days and ~14 h service per day: 22 T kw/h = *approx. 0,83 € per hour* 