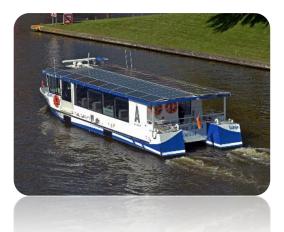

# **Solar-powered vessels** - Wolfsburg

- Length over all
- Moulded breadth
- Moulded depth
- Maximum draft
- Weight
- Top Speed
- Seats
- Solar system

#### 15 km/h 60, two wheelchairs 66 m<sup>2</sup> with 10,6 kw

3,46 m (excluding mast)

18,5 m

5,22 m

0,6 m

18,0 t