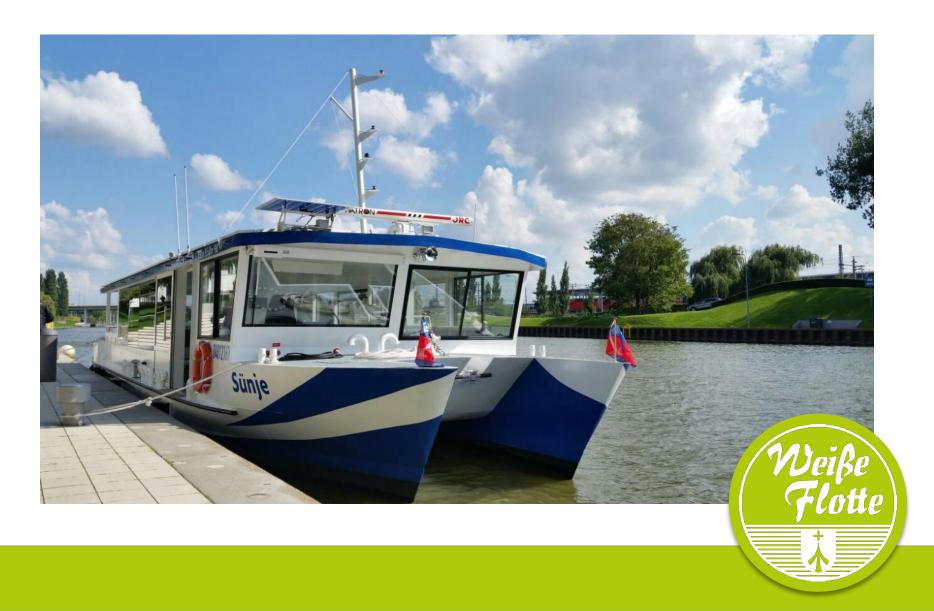

# **Solar-powered vessels** - Wolfsburg

- Length over all
- Moulded breadth
- Moulded depth
- Maximum draft
- Weight
- Top Speed
- Seats
- Solar system

#### 15 km/h 60, two wheelchairs 66 m<sup>2</sup> with 10,6 kw

3,46 m (excluding mast)

18,5 m

5,22 m

0,6 m

18,0 t