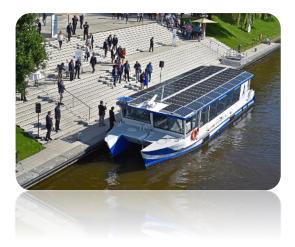

## **Solar-powered vessels** - Berlin

- Established in 2014
- Operating 4 different innovative solar-powered ferries and a rowing boat ferry
- 2 year-round routes plus 2 seasonal lines on the river Spree and around the lakes of Berlin
- Passenger volume: approx. 400.000 per year
- Shuttle traffic up to **15 hours service per day**

### **Solar-powered vessels** - Berlin