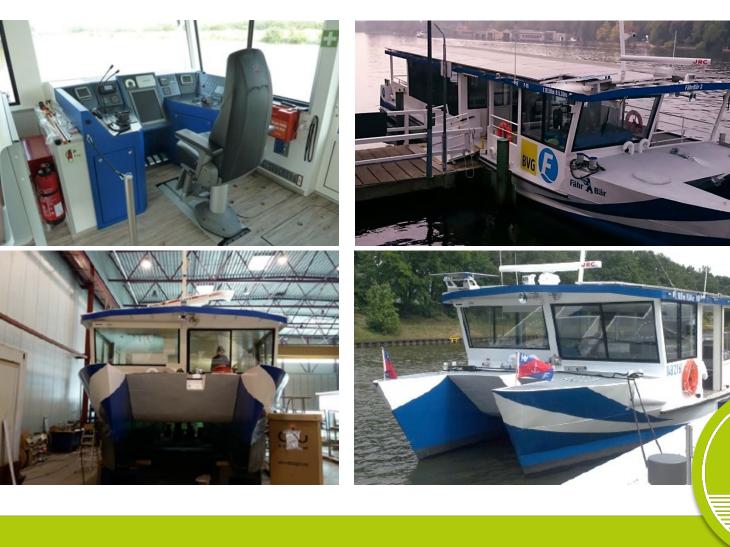

## **Solar-powered vessels** - Berlin

- Established in 2014
- Operating 4 different innovative solar-powered ferries and a rowing boat ferry
- 2 year-round routes plus 2 seasonal lines on the river Spree and around the lakes of Berlin
- Passenger volume: approx. 400.000 per year
- Shuttle traffic up to **15 hours service per day**

# **Solar-powered vessels** - Berlin

5,22 m

0,60 m

20,0 t

12 km/h

3,46 m (excluding mast)

60 m<sup>2</sup> with 10,6 kw

35 - 49, 2 wheelchairs, 10 bikes

- Length over all 18,5 m
- Moulded breadth
- Moulded depth
- Maximum draft
- Weight
- Top Speed
- Seats
- Solar system
- External power