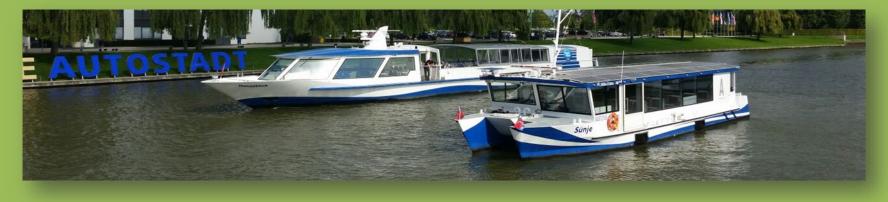

# **Solar-powered vessels** - Wolfsburg

- Length over all
- Moulded breadth
- Moulded depth
- Maximum draft
- Weight
- Top Speed
- Seats
- Solar system

#### 15 km/h 60, two wheelchairs 66 m<sup>2</sup> with 10,6 kw

3,46 m (excluding mast)

18,5 m

5,22 m

0,6 m

18,0 t