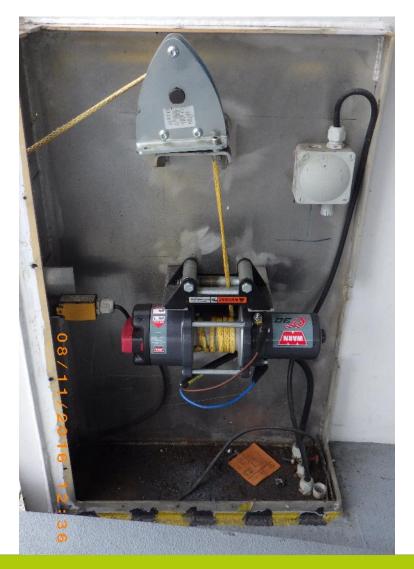

#### Made in Stralsund

- Known issues: propeller

- Known issues: battery charger

- Known issues: winch