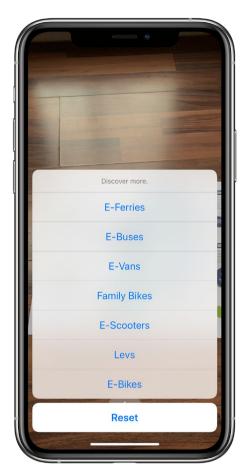

Display of the 3D objects on the digital map. The map can be rotated and moved by using different touch gestures.

You can click on the Plus button to see the individual projects.

The projects can also be filtered here. In addition, the foldmap can also be displayed without 3D objects.