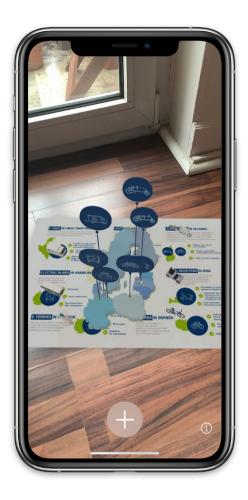

Complete vosualization of the virtual map with all 3D objects.

Display of the respective website in the App.

Push on the Info button to get to this page.