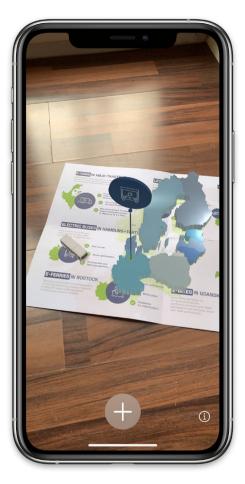

After opening the app, you can choose between displaying the content on the physical folding map (if you have it at hand) and displaying the objects on a surface such as a table.

A pop-up indicates that Foldmap Tracking is selected and that you can scan the map with the camera.

## Plane-Tracking ILLTE PLEASE MOVE YOUR DEVICE SLOWLY OVER A PLANE Touch the blue icons to find out more about the BSR electric projects. OK

A pop-up indicates that plane tracking has been selected.

The 3D objects are shown.