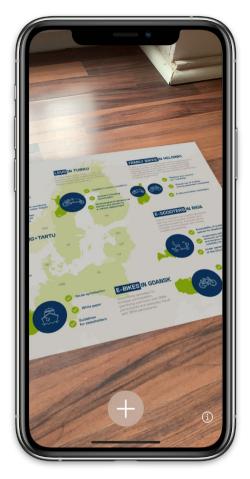

Display of the 3D objects on the digital map. The map can be rotated and moved by using different touch gestures.

You can click on the Plus button to see the individual projects.

The projects can also be filtered here. In addition, the foldmap can also be displayed without 3D objects.