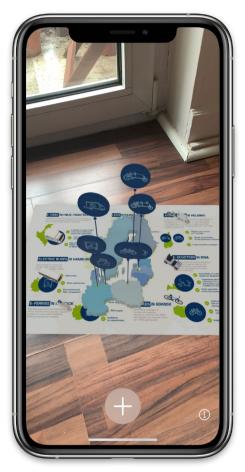

Display of the 3D objects on the digital map. The map can be rotated and moved by using different touch gestures.

You can click on the Plus button to see the individual projects.

The projects can also be filtered here. In addition, the foldmap can also be displayed without 3D objects.

Complete vosualization of the virtual map with all 3D objects.

Display of the respective website in the App.

Push on the Info button to get to this page.