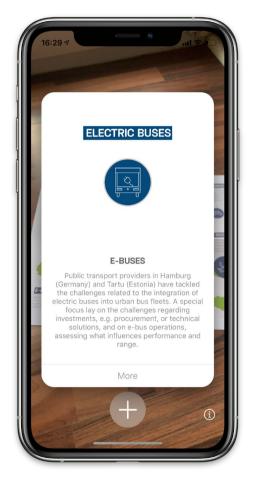

For example, the e-bus use case is shown here.

Display of the virtual map.

By tapping on a blue icon, information about the project is displayed in a pop-up. A click on the More-button leads to the respective website of the project.