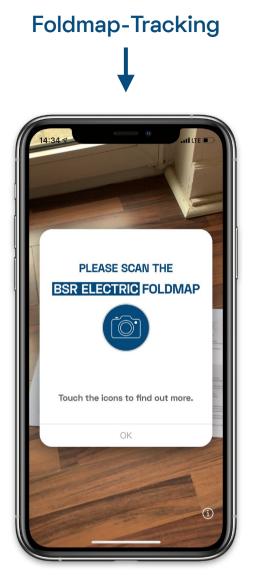

After opening the app, you can choose between displaying the content on the physical folding map (if you have it at hand) and displaying the objects on a surface such as a table.

A pop-up indicates that Foldmap Tracking is selected and that you can scan the map with the camera.