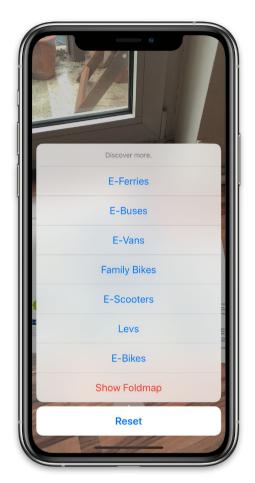

Display of the 3D objects on the digital map. The map can be rotated and moved by using different touch gestures.

You can click on the Plus button to see the individual projects.

The projects can also be filtered here. In addition, the foldmap can also be displayed without 3D objects.