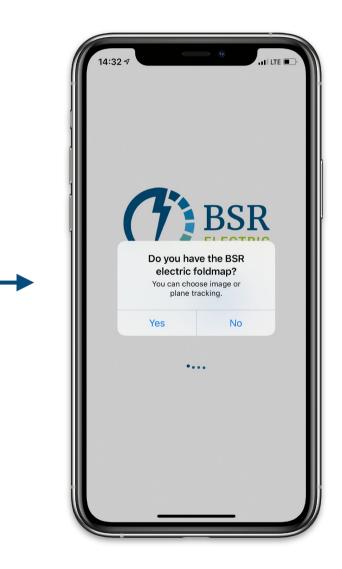

After opening the app, you can choose between displaying the content on the physical folding map (if you have it at hand) and displaying the objects on a surface such as a table.

A pop-up indicates that Foldmap Tracking is selected and that you can scan the map with the camera.