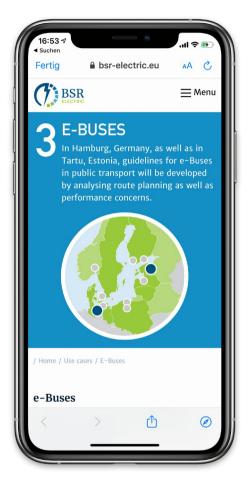

For example, the e-bus use case is shown here.

Display of the virtual map.

By tapping on a blue icon, information about the project is displayed in a pop-up. A click on the More-button leads to the respective website of the project.