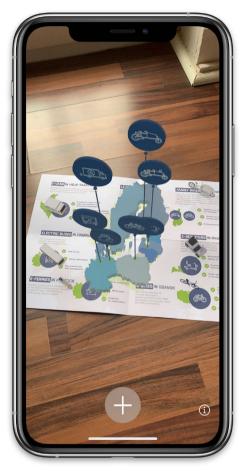

After opening the app, you can choose between displaying the content on the physical folding map (if you have it at hand) and displaying the objects on a surface such as a table.

A pop-up indicates that Foldmap Tracking is selected and that you can scan the map with the camera.

## Plane-Tracking ILLTE PLEASE MOVE YOUR DEVICE SLOWLY OVER A PLANE Touch the blue icons to find out more about the BSR electric projects. OK

A pop-up indicates that plane tracking has been selected.

The 3D objects are shown.